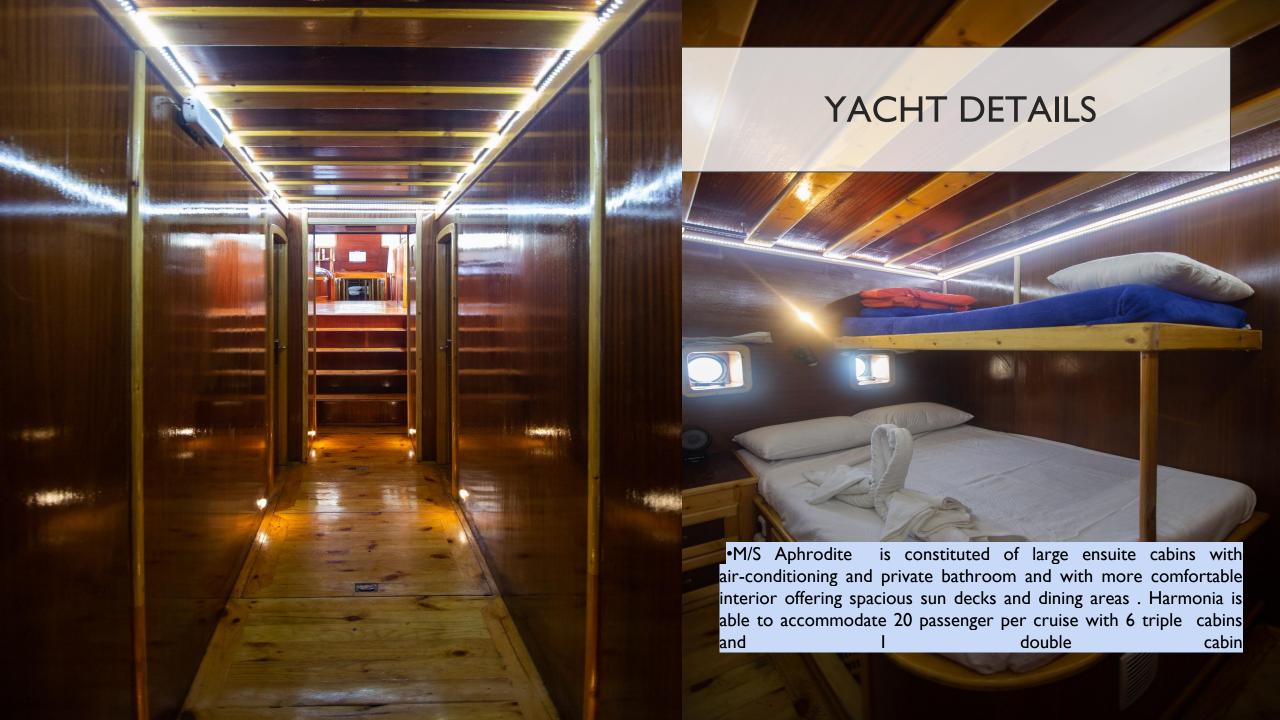

### **ACCOMMODATION**

Cabin / Wc: 7 cabins / 8 WC

Guests: 20

A/C: Yes (operated until 23:00)

6 Triple Cabins: I Double bed I bunk bed

I Double Cabin: I double bed